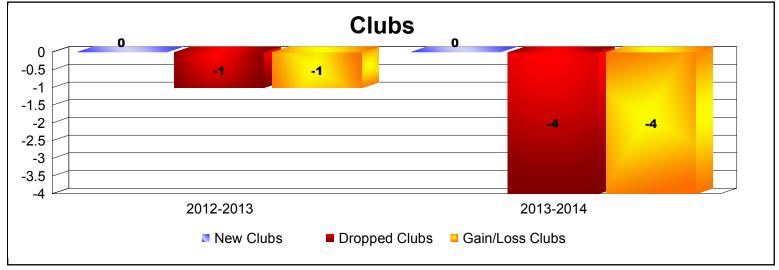

**Disbanded Districts**As of June 2014 Cumulative

| Year      | New<br>Clubs | Dropped<br>Clubs | Gain/<br>Loss<br>Clubs | New<br>Members | Charter<br>Members | Reinstate<br>Members | Transfer<br>Members | Total<br>Member<br>Added | Total<br>Members<br>Dropped | Gain/<br>Loss<br>Members |
|-----------|--------------|------------------|------------------------|----------------|--------------------|----------------------|---------------------|--------------------------|-----------------------------|--------------------------|
| 2012-2013 | 0            | -1               | -1                     | 5              | 0                  | 1                    | 0                   | 6                        | -35                         | -29                      |
| 2013-2014 | 0            | -4               | -4                     | 0              | 0                  | 0                    | 0                   | 0                        | -38                         | -38                      |
| Average   | 0            | -3               | -3                     | 3              | 0                  | 1                    | 0                   | 3                        | -37                         | -34                      |