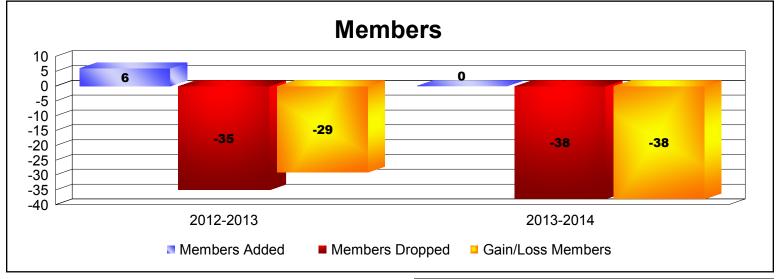

**Disbanded Districts**As of June 2014 Cumulative

| Year      | New<br>Clubs | Dropped<br>Clubs | Gain/<br>Loss<br>Clubs | New<br>Members | Charter<br>Members | Reinstate<br>Members | Transfer<br>Members | Total<br>Member<br>Added | Total<br>Members<br>Dropped | Gain/<br>Loss<br>Members |
|-----------|--------------|------------------|------------------------|----------------|--------------------|----------------------|---------------------|--------------------------|-----------------------------|--------------------------|
| 2012-2013 | 0            | -1               | -1                     | 5              | 0                  | 1                    | 0                   | 6                        | -35                         | -29                      |
| 2013-2014 | 0            | -4               | -4                     | 0              | 0                  | 0                    | 0                   | 0                        | -38                         | -38                      |
| Average   | 0            | -3               | -3                     | 3              | 0                  | 1                    | 0                   | 3                        | -37                         | -34                      |